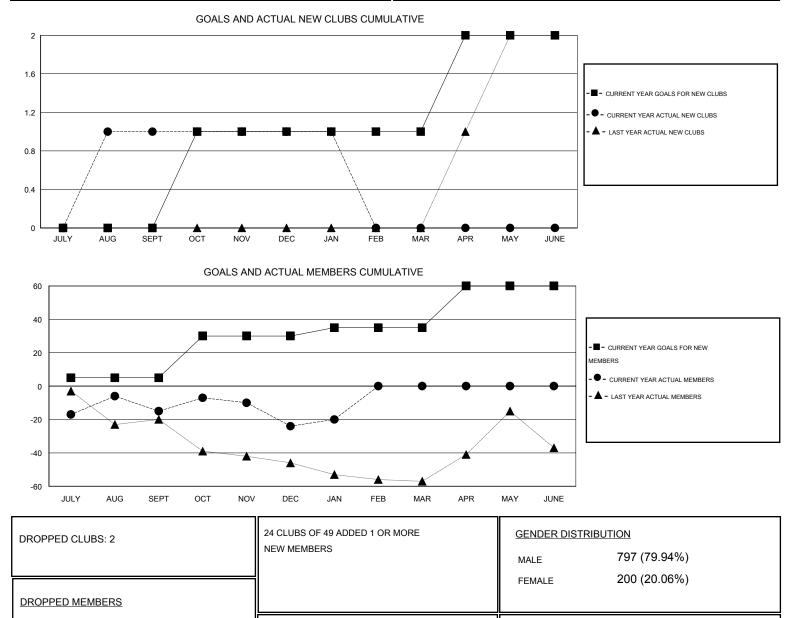

## LOCATION ALABAMA

| Clubs                 |                  |           |                  |                  | Members               |                    |                                     |                    |                  |
|-----------------------|------------------|-----------|------------------|------------------|-----------------------|--------------------|-------------------------------------|--------------------|------------------|
| RESULTS FOR 2014-2015 |                  |           |                  |                  | RESULTS FOR 2014-2015 |                    |                                     |                    |                  |
| QUARTER               | NEW CLUB<br>GOAL | NEW CLUBS | DROPPED<br>CLUBS | NET<br>GAIN/LOSS | QUARTER               | NEW MEMBER<br>GOAL | CHARTER AND<br>NEW MEMBERS<br>ADDED | DROPPED<br>MEMBERS | NET<br>GAIN/LOSS |
| JULY/AUG/SEPT         | 0                | 1         | 1                | 0                | JULY/AUG/SEPT         | 5                  | 36                                  | 51                 | -15              |
| OCT/NOV/DEC           | 1                | 0         | 1                | -1               | OCT/NOV/DEC           | 25                 | 29                                  | 38                 | -9               |
| JAN/FEB/MAR           | 0                | 0         | 0                | 0                | JAN/FEB/MAR           | 5                  | 9                                   | 5                  | 4                |
| APR/MAY/JUNE          | 1                | 0         | 0                | 0                | APR/MAY/JUNE          | 25                 | 0                                   | 0                  | 0                |